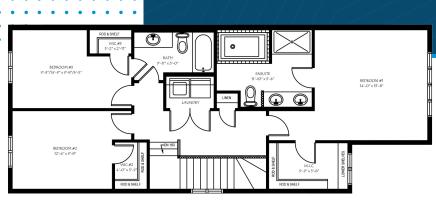

## + MAIN FLOOR PLAN 791 sq.ft.

here a final sector of the secto

+ SECOND FLOOR PLAN 931 sq.ft.