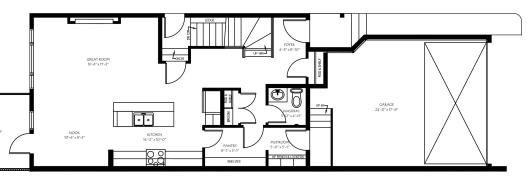

## + MAIN FLOOR PLAN 791 sq.ft.

here a final sector of the secto

+ SECOND FLOOR PLAN 931 sq.ft.